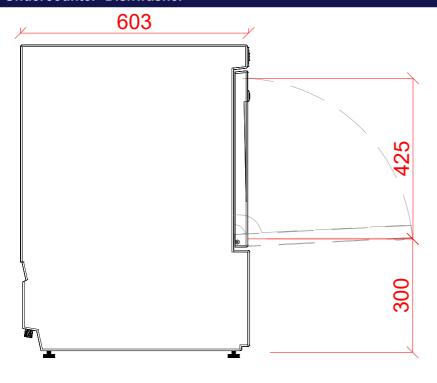

# UNDERCOUNTER DISHWASHERS **FX SERIES**



HOBART UK, SOUTHGATE WAY, ORTON SOUTHGATE, PETERBOROUGH. PE2 6GN 0844 888 7777

www.hobartuk.com

## **Undercounter Dishwasher**











## Water

22mm CONNECTION VIA 2 METRE FLEXIBLE HOSE, FEMALE TERMINATION.

WATER SUPPLY 10°C TO 60°C (0°C-3°C) @ 0.6 TO 6.0 BAR MAX. INITIAL TANK FILL 10.8 LITRES.

RINSE WATER USAGE 2.0 LITRES PER CYCLE. MAX USAGE 120 LITRES PER HOUR.

OUR MACHINES ARE SUPPLIED WITH CLASS 'AA' AIR GAP AS STANDARD.

## 2 Drain

DRAIN - 2 METRE FLEXIBLE HOSE TO A 40 mm TRAPPED STANDPIPE 800mm MAX A.F.F.L.

FLOW RATE 30 LITRES PER MINUTE.

#### 3 Electric

6.8kW 400/50/3 + N + E FUSED AT 3 x 16amps. MACHINE SUPPLIED WITH 2.5 METRES OF CABLE (3 PHASE).

CONFIGURABLE TO:

4.7kW 230/50/1 FUSED AT 25amps OR 2.7kW 230/50/1 FUSED AT 13amps

### Other Services

RINSE AGENT HOSE - 2.5 METRE FLEXIBLE. DETERGENT HOSE - 2.5 METRE FLEXIBLE.

### Notes

APPROX WEIGHTS:

EMPTY: 65kg's WITH WATER: 87kg's \* = + 40mm