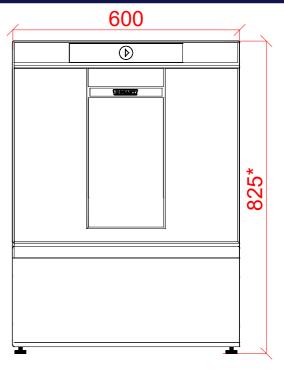

# UNDERCOUNTER DISHWASHERS **FX SERIES**



HOBART UK, SOUTHGATE WAY, ORTON SOUTHGATE, PETERBOROUGH. PE2 6GN 0844 888 7777

www.hobartuk.com

## **Undercounter Dishwasher**











## Water

22mm CONNECTION VIA 2 METRE FLEXIBLE HOSE, FEMALE TERMINATION.

WATER SUPPLY 10°C TO 60°C (0°C-3°C) @ 0.6 TO 6.0 BAR MAX. INITIAL TANK FILL 10.8 LITRES.

RINSE WATER USAGE 2.0 LITRES PER CYCLE. MAX USAGE 120 LITRES PER HOUR.

OUR MACHINES ARE SUPPLIED WITH CLASS 'AA' AIR GAP AS STANDARD.

## 2 Drain

DRAIN - 2 METRE FLEXIBLE HOSE TO A 40 mm TRAPPED STANDPIPE 800mm MAX A.F.F.L.

FLOW RATE 30 LITRES PER MINUTE.

#### 3 Electric

6.8kW 400/50/3 + N + E FUSED AT 3 x 16amps. MACHINE SUPPLIED WITH 2.5 METRES OF CABLE (3 PHASE).

CONFIGURABLE TO:

4.7kW 230/50/1 FUSED AT 25amps OR 2.7kW 230/50/1 FUSED AT 13amps

### Other Services

RINSE AGENT HOSE - 2.5 METRE FLEXIBLE. DETERGENT HOSE - 2.5 METRE FLEXIBLE.

### Notes

APPROX WEIGHTS:

EMPTY: 65kg's WITH WATER: 87kg's \* = + 40mm