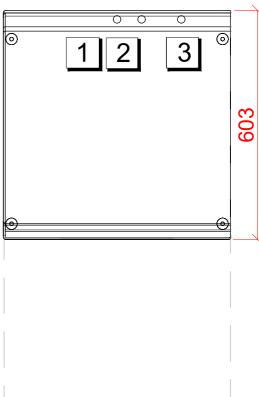

## Water

22mm CONNECTION VIA 2 METRE FLEXIBLE HOSE, FEMALE TERMINATION.

WATER SUPPLY 10°C TO 60°C (0°C-3°C) @ 0.6 TO 6.0 BAR MAX. INITIAL TANK FILL 10.8 LITRES.

RINSE WATER USAGE 2.0 LITRES PER CYCLE. MAX USAGE 120 LITRES PER HOUR.

## 2 Drain

DRAIN - 2 METRE FLEXIBLE HOSE TO A 40 mm TRAPPED STANDPIPE 800mm MAX A.F.F.L.

FLOW RATE 30 LITRES PER MINUTE.

#### 3 Electric

6.8kW 400/50/3 + N + E FUSED AT 3 x 16amps. MACHINE SUPPLIED WITH 2.5 METRES OF CABLE (3 PHASE).

CONFIGURABLE TO:

4.7kW 230/50/1 FUSED AT 25amps OR 2.7kW 230/50/1 FUSED AT 13amps

### Other Services

RINSE AGENT HOSE - 2.5 METRE FLEXIBLE. DETERGENT HOSE - 2.5 METRE FLEXIBLE.